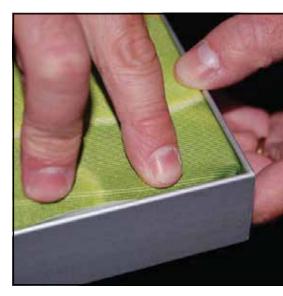

Step 2
Repeat Step 1 for opposite corner C, then insert corner B, followed by corner D, to complete the installation of the corners.

Once all corners are inserted, press one silicon edge into channel from corners and work toward the center. Make sure welt is fully inserted into channel. Continue until all sides are done. Smooth out edges of graphic.