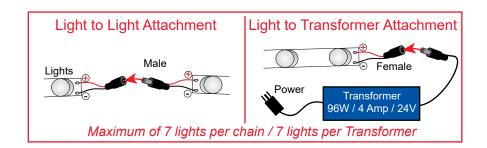

## Steps:

- 1) Connect power cords to Supernova lights.
- 2) Apply SEG Graphic to front frame. See reverse side for SEG installation instructions.

SETUP INSTRUCTIONS

It is important to first insert graphic into each alternate corner then to the sides of the frame. If this is not done, graphic will not fit into the frame correctly.