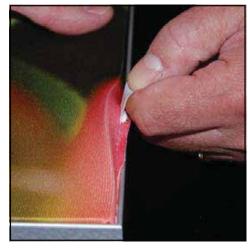

**Graphic Removal** 

To remove the graphic from the frame, locate the fabric pull tab. Gently pull up on the tab to remove the fabric.