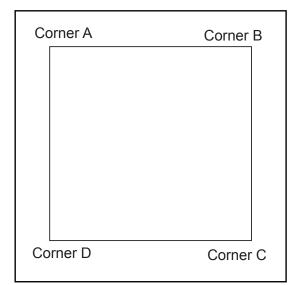

Step 1
Insert corner A. Turn edge of graphic so silicon welt is perpendicular to face of graphic. Insert narrow side of welt with fabric to outside into the channel. Repeat for other side of this corner.

Step 2
Repeat Step 1 for opposite corner C, then insert corner B, followed by corner D, to complete the installation of the corners.

Once all corners are inserted, press one silicon edge into channel from corners and work toward the center. Make sure welt is fully inserted into channel. Continue until all sides are done. Smooth out edges of graphic.