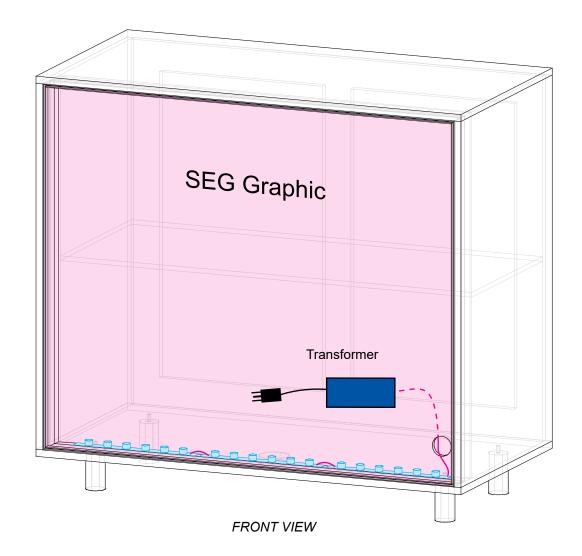

## Steps:

- 1) Connect power cords to Supernova lights.
- 2) Apply SEG Graphic to front frame. See reverse side for SEG installation instructions.

SETUP INSTRUCTIONS

It is important to first insert graphic into each alternate corner then to the sides of the frame. If this is not done, graphic will not fit into the frame correctly.