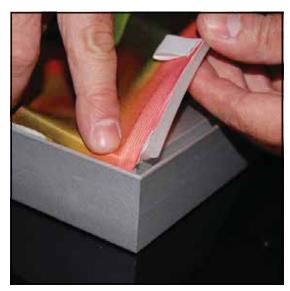

Step 1
Insert corner A. Turn edge of graphic so silicon welt is perpendicular to face of graphic. Insert narrow side of welt with fabric to outside into the channel. Repeat for other side of this corner.