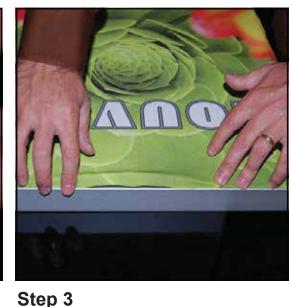

Step 2
Repeat Step 1 for opposite corner C, then insert corner B, followed by corner D, to complete the installation of the corners.

Once all corners are inserted, press one silicon edge into channel from corners and work toward the center. Make sure welt is fully inserted into channel. Continue until all sides are done. Smooth out edges of graphic.